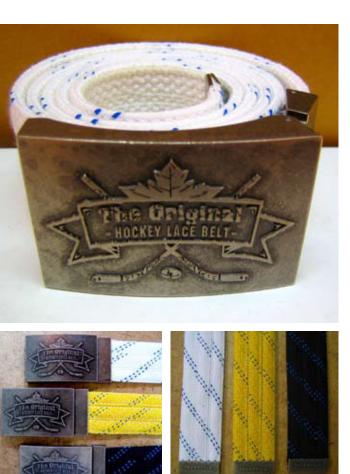

## Original Hockey LaceBelt

- Made from genuine 'Tex-Style' brand hockey laces.
- Laces are sewn onto a soft cotton backing to add strength and rigidity to the belt.
- Comes in the 3 classic hockey skate lace colours; white, black, yellow.
- One size fits all as the belt is made to be; easily detached from the buckle, cut to size by the customer, and then clamped back into the buckle before attaching around the customer's waist.

- Belt will fit waist sizes up to 42".
- Military style buckle clamps down on the belt eliminating the need for holes in the belt or a pin to secure it to size.
- The buckle and tag piece are made from brushed nickel with the design slightly raised off the surface.
- Belt is packaged in a 4" x 4" 'clearpak' box with a hang tag for easy display.
- Ideal for hockey players and non-players alike.