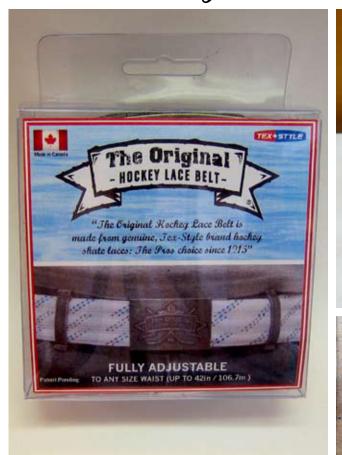

## Original Hockey LaceBelt

- Made from genuine 'Tex-Style' brand hockey laces.
- Laces are sewn onto a soft cotton backing to add strength and rigidity to the belt.
- Comes in the 3 classic hockey skate lace colours; white, black, yellow.
- One size fits all as the belt is made to be; easily detached from the buckle, cut to size by the customer, and then clamped back into the buckle before attaching around the customer's waist.

- Belt will fit waist sizes up to 42".
- Military style buckle clamps down on the belt eliminating the need for holes in the belt or a pin to secure it to size.
- The buckle and tag piece are made from brushed nickel with the design slightly raised off the surface.
- Belt is packaged in a 4" x 4" 'clearpak' box with a hang tag for easy display.
- Ideal for hockey players and non-players alike.